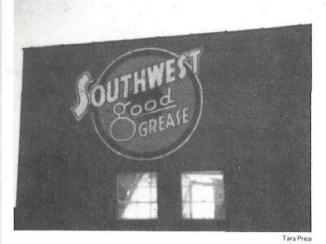

## WHAT DO THE FOLLOWING HAVE IN COMMON?

—A Davis, California, man told police there that someone had broken into his apartment and made a batch of Rice Krispies marshmallow treats, which were then left in the refrigerator. The burglar also dyed a bowl of rice green before escaping.

—The world record for automobile eating has been set by an Indian fakir. Mahegnay Souamin consumed an entire Chevrolet by dismantling it, cutting it into tiny pieces, and eating a few parts each day.

—The ninety-second National Lampoon True Facts Radio Show is the longest-running, most widely listened-to comedy feature in the nation.

—An employee of Germaine Monteil Cosmetics in Deer Park, New York, was critically burned when a vat of molten lipstick toppled over on him.